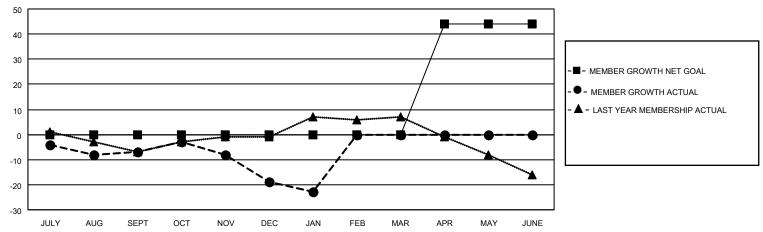

## District 40 S

| Clubs         |               |             |               | Members               |                          |                         |                                                    |  |
|---------------|---------------|-------------|---------------|-----------------------|--------------------------|-------------------------|----------------------------------------------------|--|
|               | RESULTS FOR   | R 2020-2021 |               | RESULTS FOR 2020-2021 |                          |                         |                                                    |  |
| QUARTER       | NEW CLUB GOAL | NEW CLUBS   | DROPPED CLUBS | QUARTER MEN           | /IBER GROWTH NET<br>GOAL | MEMBER GROWTH<br>ACTUAL | DROPPED<br>MEMBERS ACTUAL<br>(including transfers) |  |
| JULY/AUG/SEPT | 0             | 0           | 0             | JULY/AUG/SEPT         | 0                        | 5                       | 11                                                 |  |
| OCT/NOV/DEC   | 0             | 0           | 0             | OCT/NOV/DEC           | 0                        | 6                       | 18                                                 |  |
| JAN/FEB/MAR   | 0             | 0           | 1             | JAN/FEB/MAR           | 0                        | 2                       | 5                                                  |  |
| APR/MAY/JUNE  | 11            | 0           | 0             | APR/MAY/JUNE          | 44                       | 0                       | 0                                                  |  |

#### GOALS AND ACTUAL MEMBERS CUMULATIVE

| DROPPED CLUBS: 1 |    | 5 CLUBS OF 26 ADDED 1 OR MORE<br>NEW MEMBERS | GENDER DISTRIBUTION  MALE 265 (61.92%) |              |    |
|------------------|----|----------------------------------------------|----------------------------------------|--------------|----|
|                  |    |                                              | IVIALL                                 | ` ,          |    |
|                  |    | 1                                            | FEMALE                                 | 163 (38.08%) |    |
| DROPPED MEMBERS  |    |                                              |                                        |              |    |
| DECEASED         | 7  | CLICK HERE FOR CUMULATIVE                    | TOTAL FAMILY UNIT MEMBERS              |              | 89 |
| CLUB CANCELLED   | 0  | MEMBERSHIP DATA                              |                                        |              |    |
| OTHER            | 27 |                                              | FAMILY MEMBERS PAYING HALF DUES        |              | 46 |
| TOTAL            | 34 |                                              | Bolo                                   |              |    |