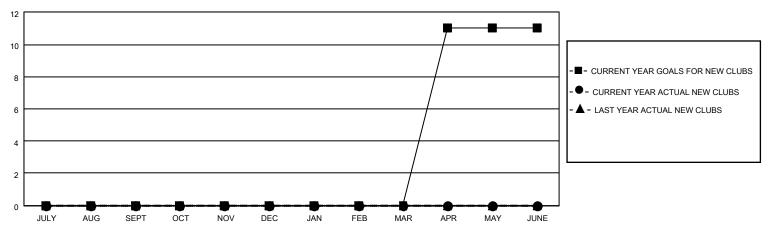

## District 40 S

| Clubs         |               |             |               | Members               |                          |                         |                                                    |  |
|---------------|---------------|-------------|---------------|-----------------------|--------------------------|-------------------------|----------------------------------------------------|--|
|               | RESULTS FOR   | R 2020-2021 |               | RESULTS FOR 2020-2021 |                          |                         |                                                    |  |
| QUARTER       | NEW CLUB GOAL | NEW CLUBS   | DROPPED CLUBS | QUARTER MEN           | /IBER GROWTH NET<br>GOAL | MEMBER GROWTH<br>ACTUAL | DROPPED<br>MEMBERS ACTUAL<br>(including transfers) |  |
| JULY/AUG/SEPT | 0             | 0           | 0             | JULY/AUG/SEPT         | 0                        | 5                       | 11                                                 |  |
| OCT/NOV/DEC   | 0             | 0           | 0             | OCT/NOV/DEC           | 0                        | 6                       | 18                                                 |  |
| JAN/FEB/MAR   | 0             | 0           | 1             | JAN/FEB/MAR           | 0                        | 2                       | 5                                                  |  |
| APR/MAY/JUNE  | 11            | 0           | 0             | APR/MAY/JUNE          | 44                       | 0                       | 0                                                  |  |

### GOALS AND ACTUAL NEW CLUBS CUMULATIVE